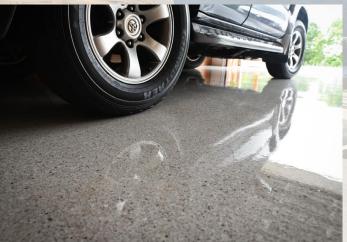

Hyper Flake® Systems completed in our Crystal Finish have a deep, glossy, glass like seamless finish offering a modern, durable, hygienic and grout-free floor.

The Crystal Finish results in an easy to maintain long term solution.